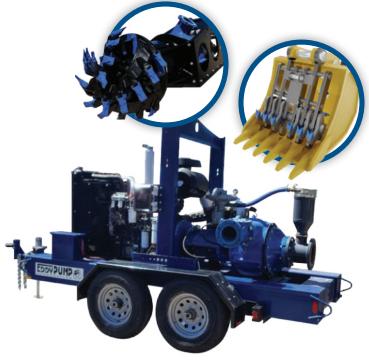

## **VISIT SITE NOW >>**

**Self-Priming Excavator Pump Attachment** 

8-inch (SPE-8000)

#### **MODEL#**

**SPE-8000** 

| OPERATING LEVELS  |                     |
|-------------------|---------------------|
| Min Flow          | 800 GPM             |
| Max Flow          | 4000 GPM            |
| Head Range        | Up to 200 ft        |
| Discharge Size    | 8 inch              |
| Suction Size      | 10 inch             |
| Solids Handling   | Solids up to 7 inch |
| Max Speed         | 1800 RPM            |
| Percent Solids    | Up to 40-70% Solids |
| CU YD Material HR | 250-300             |

### REQUIRED EQUIPMENT TO OPERATE ATTACHMENTS

Cutterhead from excavator auxiliary power or from hydraulic power unit 18-25 GPM at 4250 psi

8-inch DAE Slurry hoset

# OPTIONAL EQUIPMENT TO ENHANCE OPERATION OF DREDGE

Wireless Doppler Flow Meter

RTK/GPS System for precision real-time dredging

| GENERAL SPECS                               |           |            |
|---------------------------------------------|-----------|------------|
| Overall Weight (without optional equipment) | 3,000 lbs | 1360.78 kg |