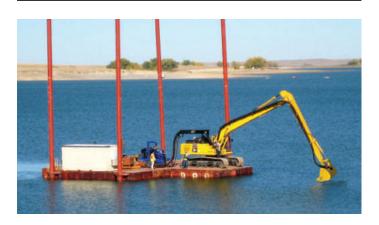

### **RECOMMENDED SENSORS**

Wireless Doppler Flow Meter

RTK/GPS System for precision real-time dredging

\*Typical Deployment Photo. Dredge pumps can be deployed vertically or horizontally. Photos for general guidance. Contact us for further details.