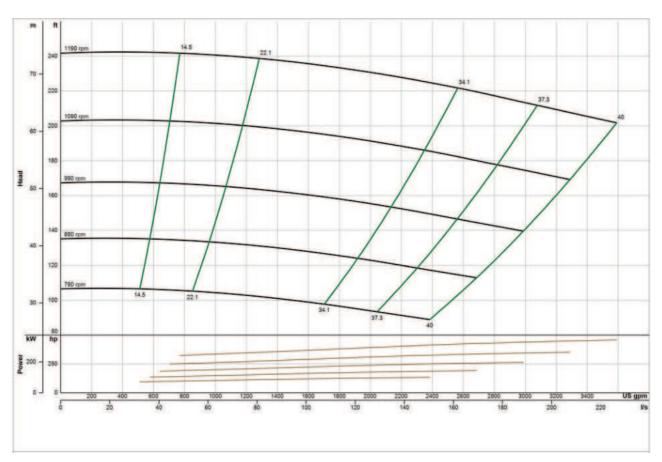

### **PUMP CURVE**

A pump curve is a graphical representation of a pumps ability to produce flow against a certain head. The science is matching a curve that is accurate for your project, leading to the proper pump selection and best efficiency. **EDDY Pumps** are primarily used for high solids, slurry, sludge, and dewatering.

### EDDY Pump - Self-Priming Excavator Pump Attachment - 8 inch (SPE-8000) - Pump Curve

\*General pump curve based on water with 1200 RPM motor. Contact us with your specific material for a custom pump curve.